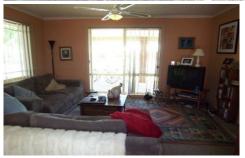

7 Mt Porepunkah Road BRIGHT VIC

This brick veneer home is in a great location. Bright township can be accessed via the Centenary Park walk bridge over the river. The home features 3 bedrooms (2 with built in robes), dining/lounge area, separate kitchen (with electric cooking), bathroom with bath and separate shower recess, separate toilet and laundry. Heating & cooling with a reverse cycle air-conditioner. The property completed by a single carport and garden shed located in the back yard. This property is on the market for sale.