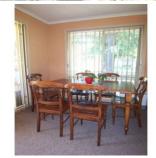

7 Mt Porepunkah Road BRIGHT VIC

This brick veneer home is in a great location. Bright township can be accessed via the Centenary Park walk bridge over the river. The home features 3 bedrooms (2 with built in robes), dining/lounge area, separate kitchen (with electric cooking), bathroom with bath and separate shower recess, separate toilet and laundry. Heating & cooling with a reverse cycle air-conditioner. The property completed by a single carport and garden shed located in the back yard. This property is on the market for sale.