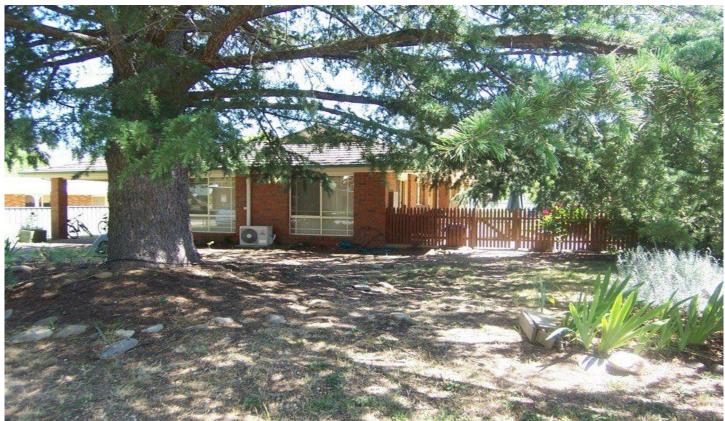

7 Mt Porepunkah Road BRIGHT VIC

This brick veneer home is in a great location. Bright township can be accessed via the Centenary Park walk bridge over the river. The home features 3 bedrooms (2 with built in robes), dining/lounge area, separate kitchen (with electric cooking), bathroom with bath and separate shower recess, separate toilet and laundry. Heating & cooling with a reverse cycle air-conditioner. The property completed by a single carport and garden shed located in the back yard. This property is on the market for sale.