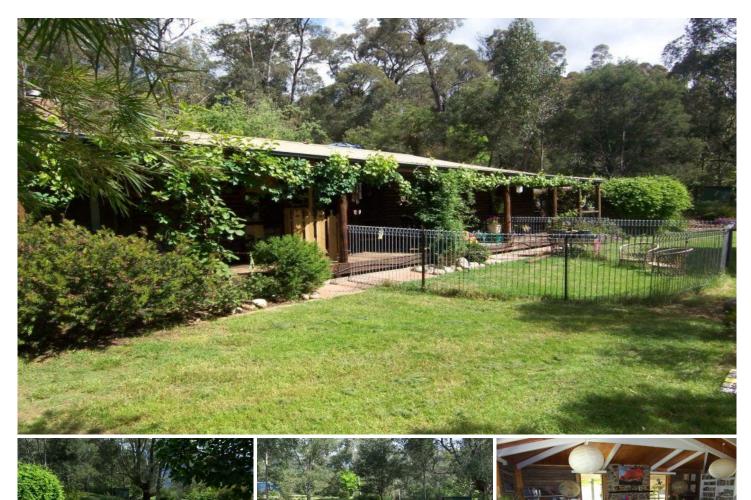

## 10 Crystal Brook Avenue POREPUNKAH VIC

Set at the base of Mt Buffalo in a pretty as a picture setting is this two bedroom home on tank water. Set in an elevated position, this property has a nice open living area that greets you the moment that you walk in the door, plenty of bench & cupboard space in the kitchen and a cosy combustion fire that will keep you warm all winter. Both bedrooms can accommodate double beds with BIR's. Large vegie patch & carport round out this small family home.