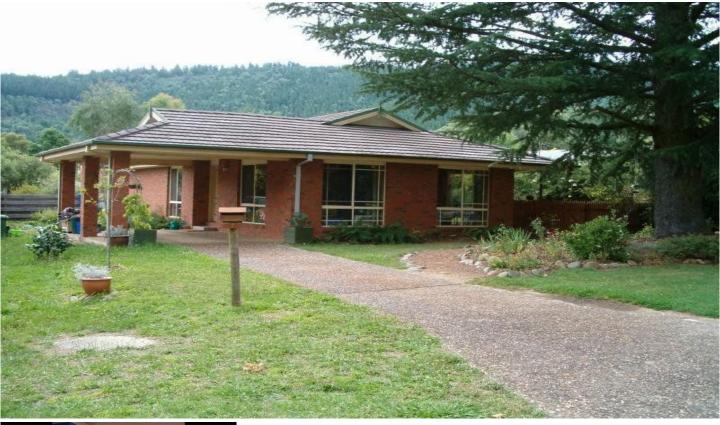

## BRIGHT

This modern brick veneer home is in a great location, being situated on the high side of the river away from the town centre, but which is easily accessed via Centenary Park walk bridge. The home features 3 bedrooms (2 with built in robes), dining/lounge area, separate kitchen (with electric cooking), bathroom with bath and separate shower recess, separate toilet and separate laundry. Living comfort in the colder months is provided by gas heating. The property is fenced (though not fully) and is completed by a single carport and garden shed located in the back yard.