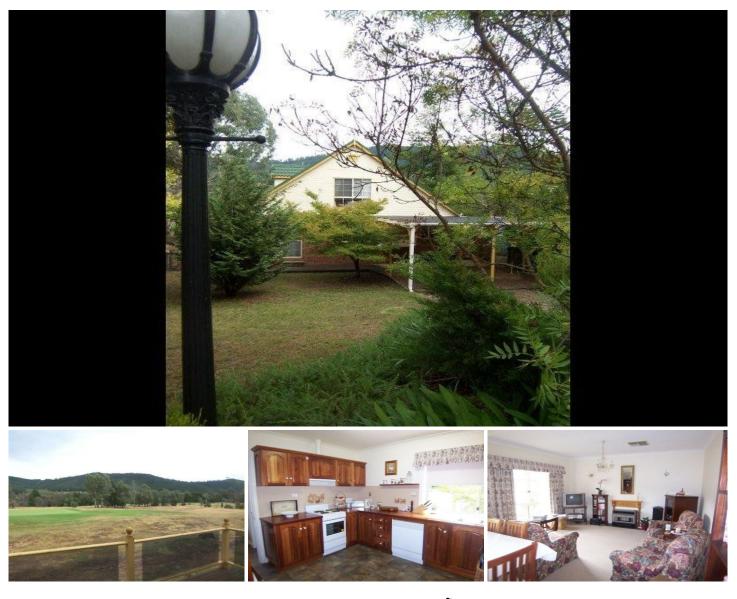

## **8 Lowen Drive BRIGHT VIC**

Tee off here with your home on the edge of the picturesque Bright Golf Course. Two levels of living with 3 bedrooms, main bathroom with shower, 2 vanities & enclosed toilet & access from 2 of the bedrooms, roomy kitchen with electric cooking, dishwasher & pantry, laundry that incorporates a shower & toilet, upstairs bedroom with balcony over looking the fourth tee and sitting room. Lovely light filled lounge and dining area with a sliding door to the outside deck area where you can relax. Floor heating and reverse cycle air-conditioning to both levels for added comfort.