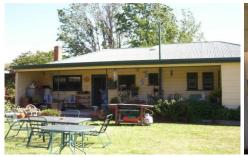

## 6867 Great Alpine Road POREPUNKAH VIC

With Ringer Reef winery in the background and uninterrupted views of Mt Buffalo, this property may be just what you need. This farm house has 3 bedrooms, 1 sleepout off back verandah, good size lounge, meals area, kitchen with gas cooking, slow combust wood heater and RC air, bathroom and separate toilet. There is also lots of land available for use, maybe a horse or a pooch should you need it? Also for your use is a large shed and single carport..