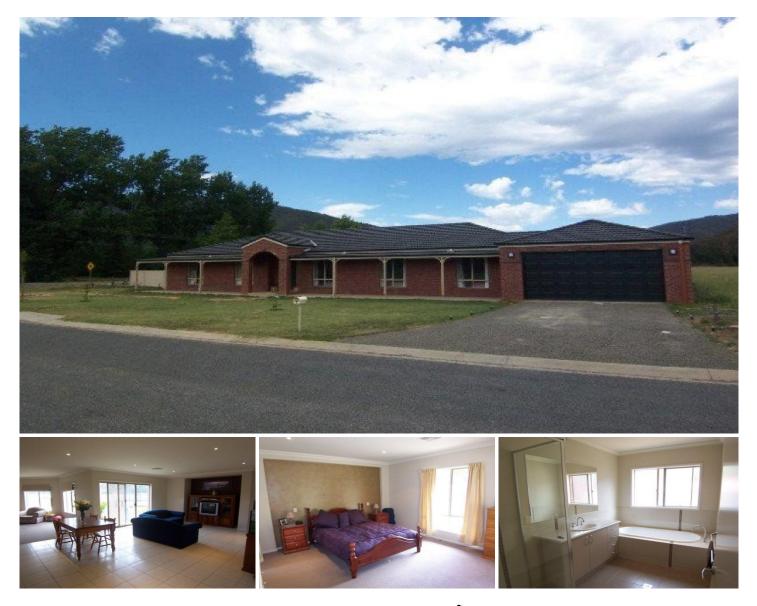

## **1 Piaino Lane BRIGHT VIC**

If you enjoy tranquil surroundings then this rental property is for you. This spacious home is situated on the outskirts of Bright, only a 5 minute drive to the centre of town. 4 bedrooms, 3 with built in robes and the main with his and hers WIR plus ensuite. The premises also has a study, open planned kitchen, dinning, family room and games area. For such a spacious home, there is also another bathroom, seperate lounge and double garage. This family home would suit a family looking for that extra space.

## 4 🛤 2 🚰 2 🚘

View : https://www.dickensrealestate.com.au/lease/vic/n orth-eastern/bright/residential/house/5743255