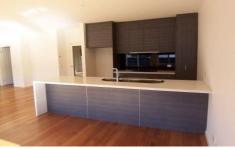

## 2/3 The Track BRIGHT VIC

This luxurious townhouse was built to suit a lifestyle of relaxation and entertaining. Great location only few minutes walk to town center and the convenience of the popular 'Rail Trail' (bike/walking track) nearby. Features: two levels of living, 3 generous size bedrooms each with BIR'S & RC airconditioners (master with WIR & en-suite), main bathroom with bath, open plan living with RC air & double glass sliding doors leading to a sun soaked deck & courtyard, second separate living/tv room and a stylish kitchen with large s/s oven. Tasmanian Oak floor boards on the lower level, lush carpets in all bedrooms and a single remote entry garage.