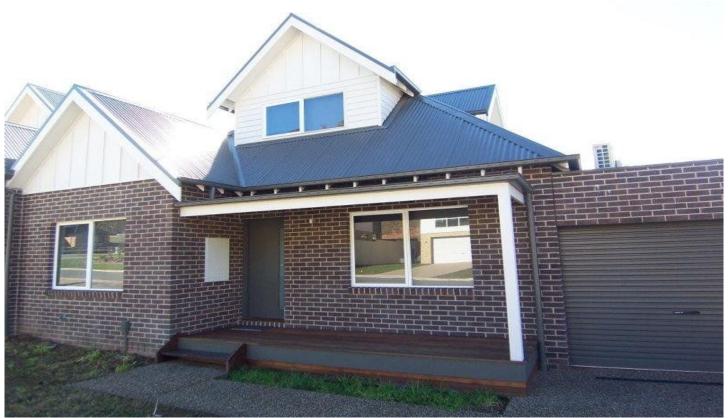

## 2/3 The Track BRIGHT VIC

This luxurious townhouse was built to suit a lifestyle of relaxation and entertaining. Great location only few minutes walk to town center and the convenience of the popular 'Rail Trail' (bike/walking track) nearby. Features: two levels of living, 3 generous size bedrooms each with BIR'S & RC airconditioners (master with WIR & en-suite), main bathroom with bath, open plan living with RC air & double glass sliding doors leading to a sun soaked deck & courtyard, second separate living/tv room and a stylish kitchen with large s/s oven. Tasmanian Oak floor boards on the lower level, lush carpets in all bedrooms and a single remote entry garage.