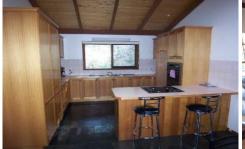

## **4 Lewis Close BRIGHT VIC**

Nestled in the top corner of Lewis Close with views across Bakers Gully & Bright's valley, this freshly painted property makes a lovely, spacious family home. Featuring two bedrooms with BIR'S & carpets, open plan kitchen & dining, sunken lounge, slow combust wood heater, bathroom with claw foot bath and a second "massive" living area that could also be the ultimate master bedroom with 2nd bathroom. Enjoy the stunning views from the sheltered front deck. Only a short walk to the local school and a 5 minute stroll to the centre of town, this could be the home you are looking for.