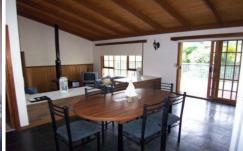

## **4 Lewis Close BRIGHT VIC**

Nestled in the top corner of Lewis Close with views across Bakers Gully & Bright's valley, this freshly painted property makes a lovely, spacious family home. Featuring two bedrooms with BIR'S & carpets, open plan kitchen & dining, sunken lounge, slow combust wood heater, bathroom with claw foot bath and a second "massive" living area that could also be the ultimate master bedroom with 2nd bathroom. Enjoy the stunning views from the sheltered front deck. Only a short walk to the local school and a 5 minute stroll to the centre of town, this could be the home you are looking for.