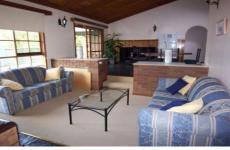

## **4 Lewis Close BRIGHT VIC**

Nestled in the top corner of Lewis Close with views across Bakers Gully & Bright's valley, this freshly painted property makes a lovely, spacious family home. Featuring two bedrooms with BIR'S & carpets, open plan kitchen & dining, sunken lounge, slow combust wood heater, bathroom with claw foot bath and a second "massive" living area that could also be the ultimate master bedroom with 2nd bathroom. Enjoy the stunning views from the sheltered front deck. Only a short walk to the local school and a 5 minute stroll to the centre of town, this could be the home you are looking for.