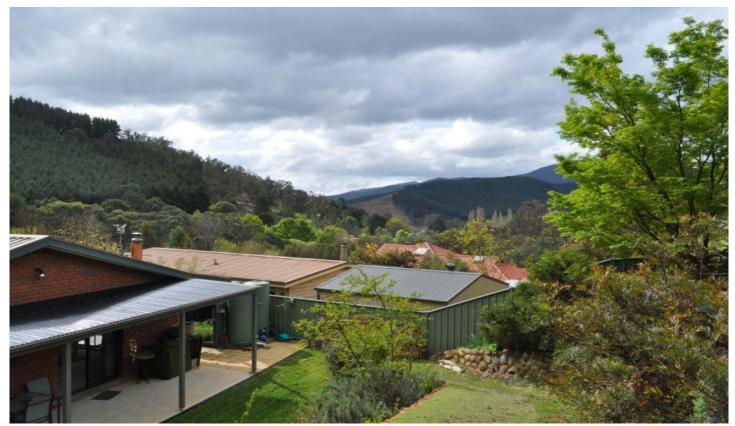

## 2D McFadyens Lane BRIGHT VIC

Large family home offering a north facing aspect in an elevated yet private setting, located within walking distance of the school and town centre.

Featuring 4 bedrooms, 2 bathrooms, 3 living zones (one of which makes for the perfect parents zone/retreat) lovely parents bathroom & massive walk in robe, 2 year old gourmet kitchen, 2x slow combustion heaters, 2 x reverse cycle split systems, fresh paint throughout, wonderful covered entertaining area offering beautiful views across the valley, double garage plus carport, a 3KW solar system, solar hot water and established gardens PHEW! Be quick!