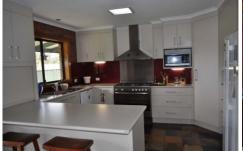

## 2D McFadyens Lane BRIGHT VIC

Large family home offering a north facing aspect in an elevated yet private setting, located within walking distance of the school and town centre.

Featuring 4 bedrooms, 2 bathrooms, 3 living zones (one of which makes for the perfect parents zone/retreat) lovely parents bathroom & massive walk in robe, 2 year old gourmet kitchen, 2x slow combustion heaters, 2 x reverse cycle split systems, fresh paint throughout, wonderful covered entertaining area offering beautiful views across the valley, double garage plus carport, a 3KW solar system, solar hot water and established gardens PHEW! Be quick!