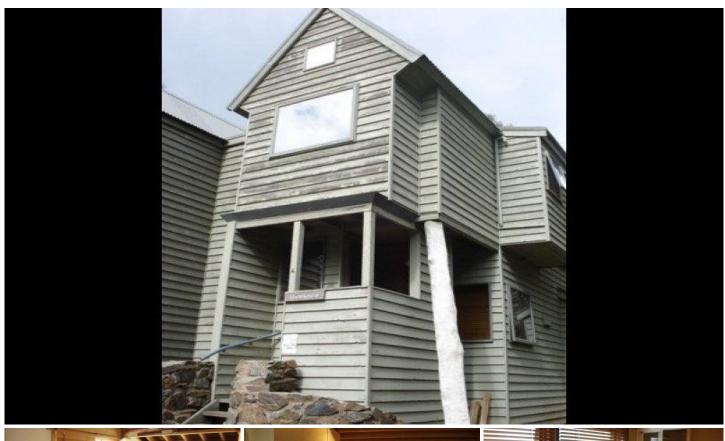

## **4 Big Muster Drive DINNER PLAIN VIC**

This is a lovely 1 bedroom plus loft chalet which sleeps 7 persons. From the front entrance area you step down into the lounge/kitchen area from which you can access a decking with table, chairs and B.B.Q. ready for those lazy summer nights. The mezzanine has a built in bunk set and bathroom/laundry has shower, vanity, toilet, washing machine and dryer. The main bedroom has a queen bed and built in robes. This property is very cosy with feature walls and all the creature comforts of home. \$250 per week base on 12 month rental