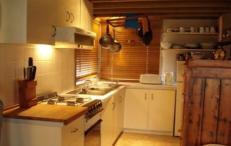

## **4 Big Muster Drive DINNER PLAIN VIC**

This is a lovely 1 bedroom plus loft chalet which sleeps 7 persons. From the front entrance area you step down into the lounge/kitchen area from which you can access a decking with table, chairs and B.B.Q. ready for those lazy summer nights. The mezzanine has a built in bunk set and bathroom/laundry has shower, vanity, toilet, washing machine and dryer. The main bedroom has a queen bed and built in robes. This property is very cosy with feature walls and all the creature comforts of home. \$250 per week base on 12 month rental