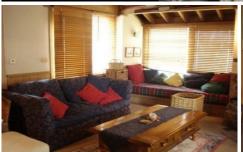

## **4 Big Muster Drive DINNER PLAIN VIC**

This is a lovely 1 bedroom plus loft chalet which sleeps 7 persons. From the front entrance area you step down into the lounge/kitchen area from which you can access a decking with table, chairs and B.B.Q. ready for those lazy summer nights. The mezzanine has a built in bunk set and bathroom/laundry has shower, vanity, toilet, washing machine and dryer. The main bedroom has a queen bed and built in robes. This property is very cosy with feature walls and all the creature comforts of home. \$250 per week base on 12 month rental