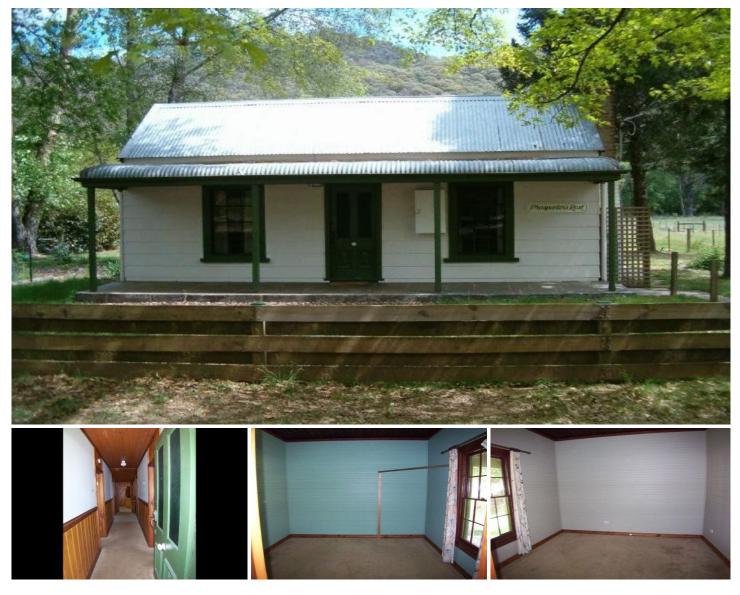

## 230 Great Alpine Road HARRIETVILLE VIC

Available now is this character filled cottage located in central Harrietville. 3 bedrooms, separate lounge with gas and slow combustion wood heating, roomy kitchen with timber cupboards, electric cooking and space for dining table, laundry with plenty of storage and a DW, and a spacious bathroom with shower, large vanity, toilet and electric heating. Shady front porch and yard to sit and relax and plenty of room out the back for entertaining and soaking up the sun. Inspections by appointment.