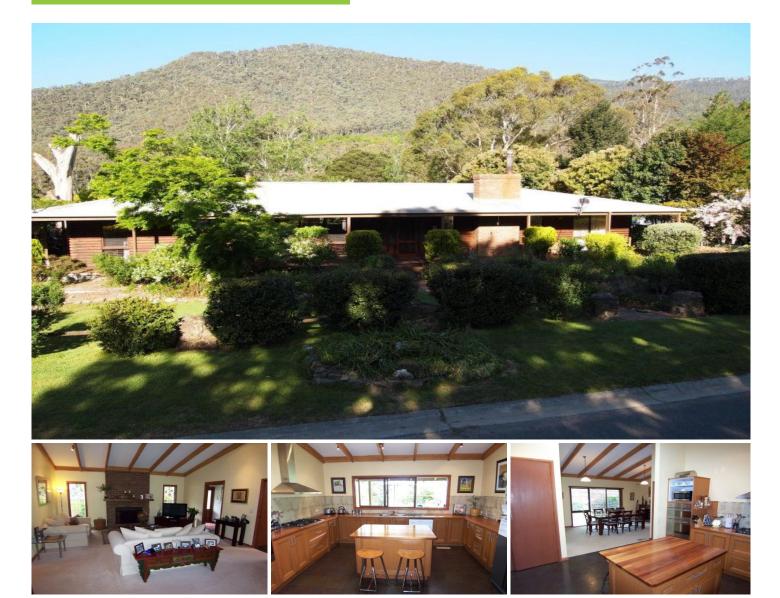

## **107 Great Alpine Road HARRIETVILLE VIC**

Nestled in Harrietville is this large, log timber home with 4 bedrooms featuring a generous master complete with walk in robe and ensuite. Spacious lounge/living area with a combustion wood heater. The kitchen has been recently renovated and includes a gas hob and dishwasher. The formal dining room has both combustion wood heater and reverse cycle air-conditioner and the bathroom has separate shower and bath. Enjoy the outdoors on the back deck or verandah's around the house. Ample shedding plus a workshop, man cave or teenagers retreat.