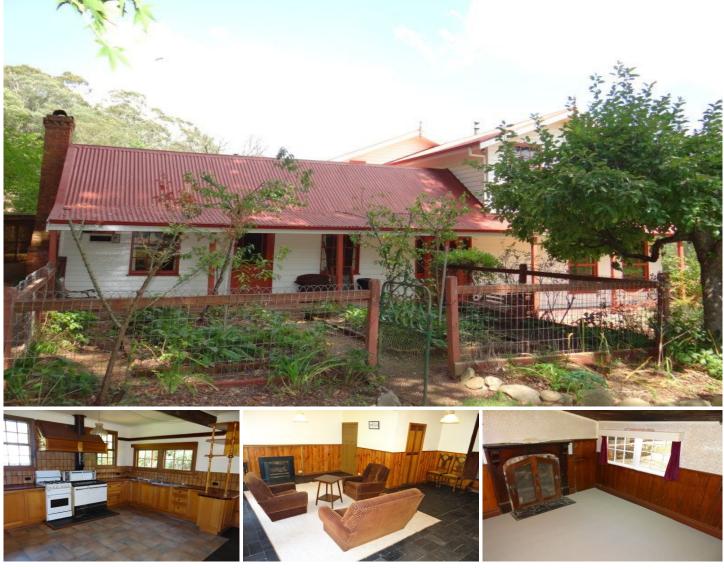

## 48 Sideling Track WANDILIGONG VIC

Overlooking the magnificent Wandiligong Valley is this large family home. Consisting of three bedrooms downstairs with a fourth bedroom/office and two bathrooms upstairs. A huge open plan kitchen/dining/living area downstairs as well as a library and formal lounge area complete with authentic open fireplace, plus two sitting rooms, one of which has a combustion heater. The kitchen boasts of a solid timber kitchen, a traditional wood combustion stove (as well as a gas stove) double sink and a huge walk-in pantry. There is also a laundry with shower and powder room on the ground floor. All nestled amongst large established gardens.