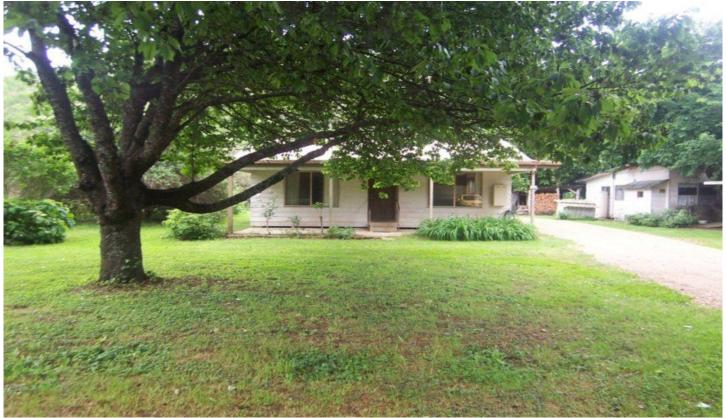

## 102 Great Alpine Road HARRIETVILLE VIC

This large, 1 bedroom unit would ideally suit one person or a couple. With the Ovens River running at the back you can while away the hot summer months along its banks or have easy access to the ski fields. Neatly presented, this cottage like unit features open plan kitchen/living, good sized bedroom, bathroom with bath, separate laundry and toilet. There is also plenty of yard in which to enjoy the outdoors. The weekly rental rate also includes water usage.