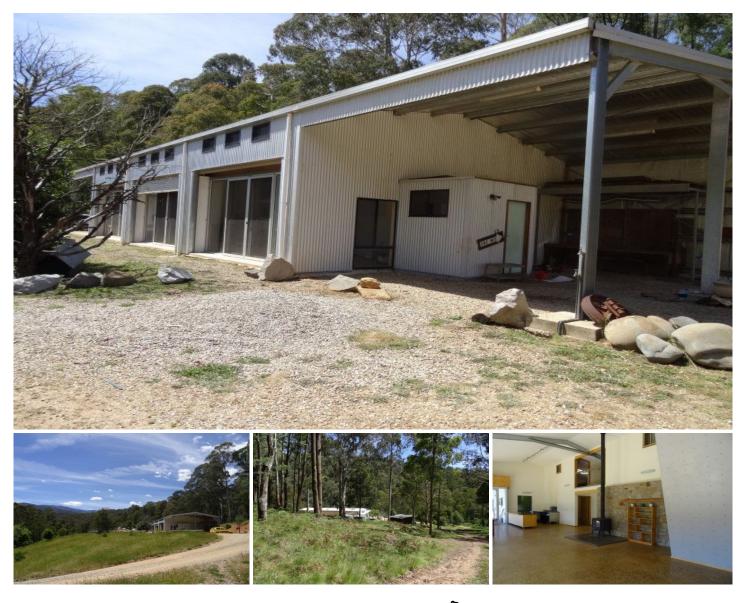

## 69 Beveridge Gully Road HARRIETVILLE VIC

A unique opportunity to rent this amazing home set amongst 50 acres of natural bush offering stunning views and tranquillity.

The home offers 4 bedrooms, 2 bathrooms, commercial style kitchen and scullery, huge living space with wood heater and surprise nooks & crannies offering excellent study and storage space.

Despite its seclusion the property is on town power, has mobile reception and water is provided through many water storage tanks.

You cannot help but appreciate the attention to detail that this property offers with a shoe room at entry, rock feature wall, a wall of glass doors to take advantage of the vista, freshly painted throughout, carport, wood shed and even some shedding by negotiation.