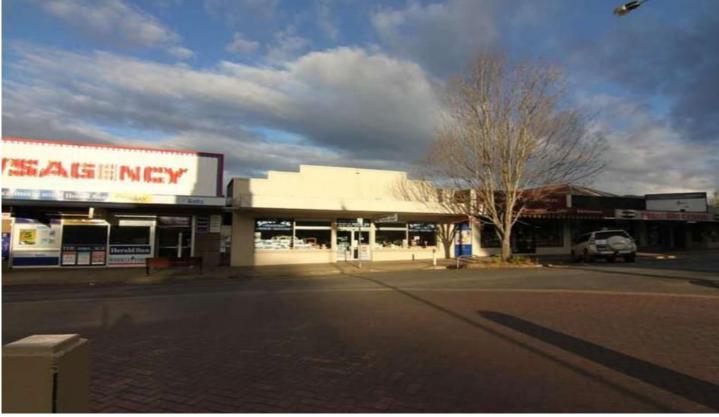

## **26 Ireland Street BRIGHT VIC**

Its not very often that such a prime commercial freehold becomes available, certainly not one that has as much exposure as 26 Ireland Street does.

This site offers a land area of approx. 665m2 fronting both Ireland St and Wills Street and is situated directly across from the clock tower, right in the middle of town.

The property is currently let on a 3x3x3 year lease returning approx. \$44,500pa.

A strategic freehold in the centre of Brights booming real estate market.