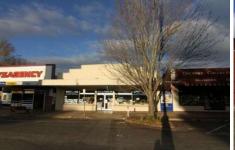

## **26 Ireland Street BRIGHT VIC**

Its not very often that such a prime commercial freehold becomes available, certainly not one that has as much exposure as 26 Ireland Street does.

This site offers a land area of approx. 665m2 fronting both Ireland St and Wills Street and is situated directly across from the clock tower, right in the middle of town.

The property is currently let on a 3x3x3 year lease returning approx. \$44,500pa.

A strategic freehold in the centre of Brights booming real estate market.