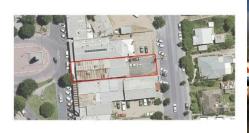

## **26 Ireland Street BRIGHT VIC**

Its not very often that such a prime commercial freehold becomes available, certainly not one that has as much exposure as 26 Ireland Street does.

This site offers a land area of approx. 665m2 fronting both Ireland St and Wills Street and is situated directly across from the clock tower, right in the middle of town.