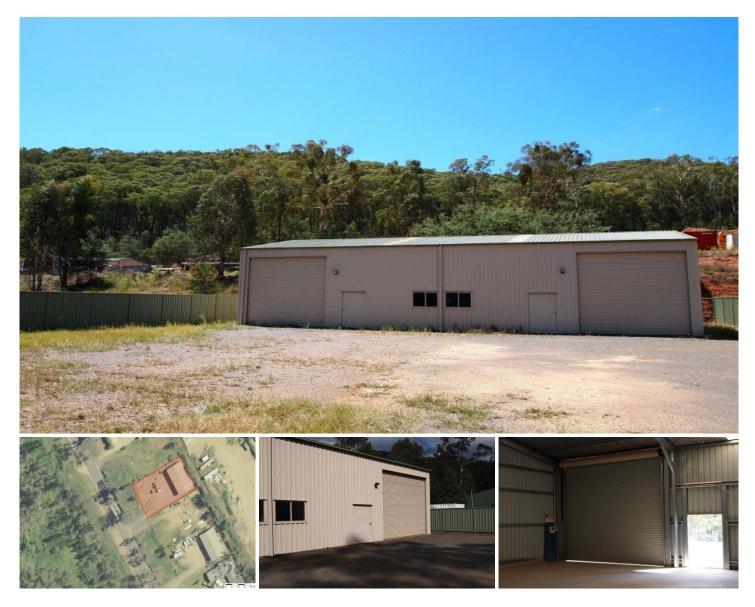

## **69 Churchill Avenue BRIGHT VIC**

This steel and colour bond shed of 252m2 is situated on a 1240m2 block. Good height with two bays with full roller doors. Facilities include power, water, toilet facilities, hot water service and large turning circle in front. Currently half tenanted and when fully tenanted provides you with a good income stream. Inspection strictly by appointment.

Rental income from two tenants would be approximately \$1378.00 pcm.

Tenant A: current term ends 11/05/2017 with 3 further terms of 3 years each and pays \$682.00 pcm, exempt from paying rates.

All other outgoings paid by tenants 50:50

(Rates approx. \$1770 pa 2016-17 and insurance \$655.00 pa 2015-16).

Building Size : 252 sqm Land Size

View

: 1240 sqm

: https://www.dickensrealestate.com.au/s ale/vic/north-eastern/bright/commercial/i ndustrial/5742977