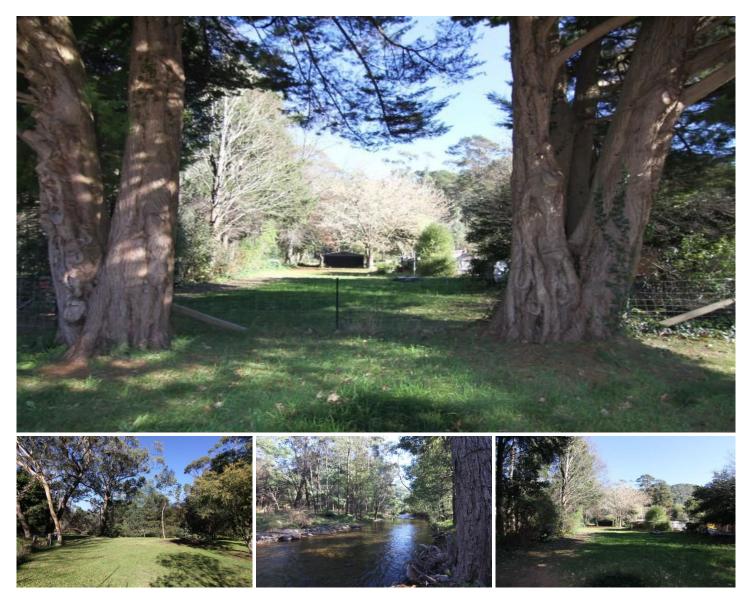

## 166 Great Alpine Road Harrietville VIC

What an excellent opportunity to secure approximately 900m2 of land that backs onto the beautiful Ovens River.

Situated in a very central location within an easy walk of all that Harrietville has to offer is this flat allotment that has current planning approval to build yourself a new 2 bedroom home.

It is already is fenced with front and rear gates, has a 6x6 lockup garage with a concrete floor and even has the hills hoist up and ready for your first load of washing!!

Land where you can build for yourself, that is on the river side of the Great Alpine Road has almost completely run out, so do not delay in enquiring after this fantastic allotment.

## Land Size : 900 sqm

: https://www.dickensrealestate.com.au/sale/ vic/north-eastern/harrietville/residential/land/ 5742953

View

Gerard Gray 03 5755 1307

https://www.dickensrealestate.com.au Just another WordPress site