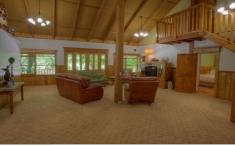

Set on 5 acres with a nice balance between lawns and gardens, and paddocks for your animals. It is well fenced into three paddocks with abundant water and shade in each.

A weatherboard with stained timber windows and iron roofed home, that is large in size but not overbearing at the