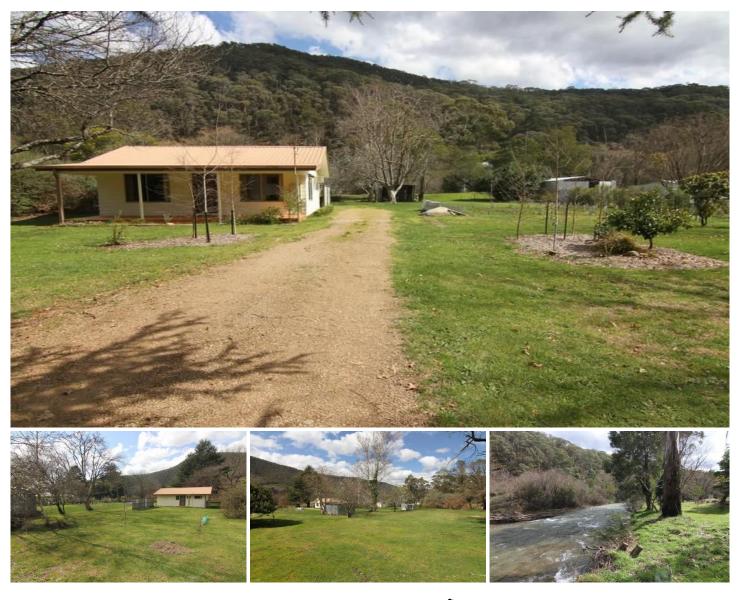

## **102 Great Alpine Road Harrietville VIC**

You can not get any closer to the beautiful Ovens River than owning BOTH sides of it, yes that is correct the course of the river has changed over the years and now runs right through this block of land. You literally own to the last blade of grass, amazing yet true.

This unique property of over an acre has an existing one bedroom cottage on it with approval to complete the second house that is currently at stump stage. With the completion of what would become the main home you could then have an ideal cottage for family or friends (STCA, currently approved as a Dependant Persons Unit), or perhaps you have a parent you permanently care for?

The cottage has just been freshly painted with new carpet laid and does present very neatly. It offers open plan living, nice size kitchen with plenty of bench and cupboard space,