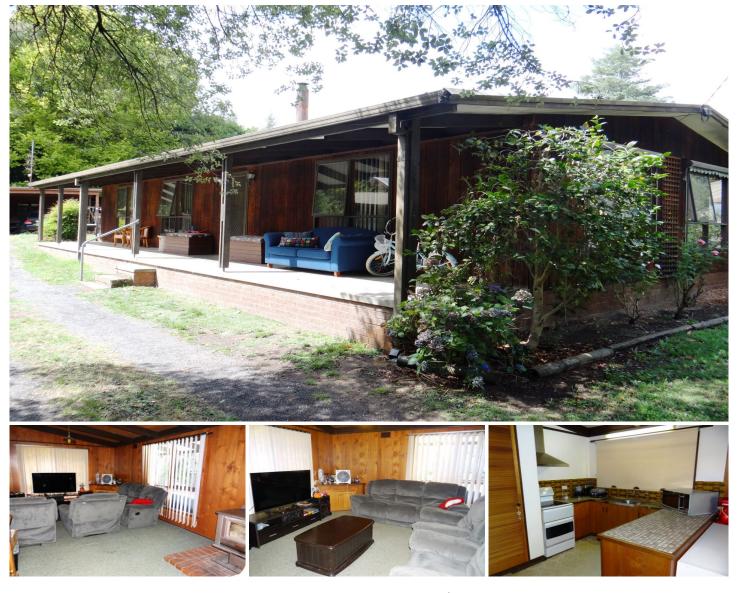

## 12 Hoskings Lane Harrietville VIC

An increasingly rare chance to secure an affordable 3 bedroom home. This one is located in the heart of Harrietville - a lovely little sub-alpine village at the foot of Mt Hotham on the Great Alpine Road.

The home is of weatherboard construction and sits on approximately 777m2 of land.

Each of the bedrooms is of a good size, the master has an ensuite. There is a family bathroom, good sized laundry and a single carport with shedding.

Year round comfort is provided by a split-system air conditioner and a toasty slow combustion fire. This would make the ideal holiday getaway or would be ideal for those looking for the opportunity to break the rent cycle and purchase their first home.

Currently tenanted and showing a return on investment of 4.2%

You will be hard pressed to find a freestanding home any

View

Land Size : 777 sqm

: https://www.dickensrealestate.com.au/sale/ vic/north-eastern/harrietville/residential/hous e/5742368