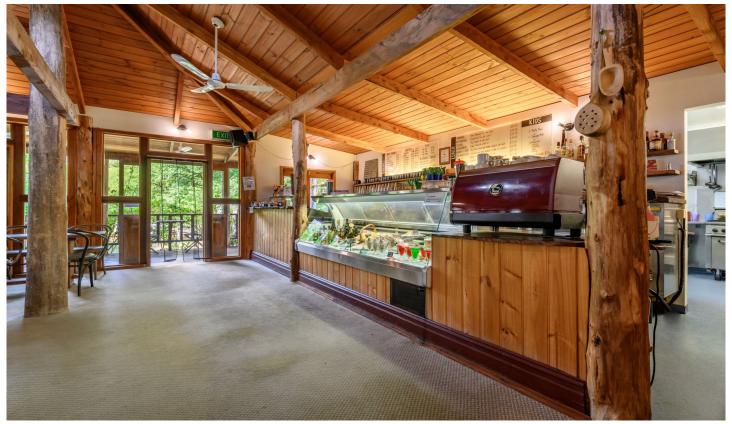

## 11 White Star Road Wandiligong VIC

This spacious property has everything in place to start your own business. It would make a fabulous cafe/function centre, event venue or for hire premises. Rustic charm building with full kitchen, counter, dining area, ample on-site parking, and toilet facilities. Beautiful gardens with amazing timber rotunda, pond, and mini golf course. Easy access to the Murray to Mountains Rail Trail and not far from the Mystic MTB Park and all that if on offer in the fabulous and popular town of Wandiligong.