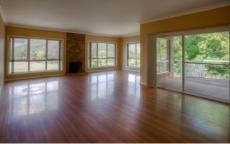

Internally you will find kitchen with island bench and corner pantry, large living area with views from every window, split system and open fire place, robes to all bedrooms, double glazing and internal access from the garage.