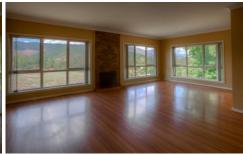

Internally you will find kitchen with island bench and corner pantry, large living area with views from every window, split system and open fire place, robes to all bedrooms, double glazing and internal access from the garage.