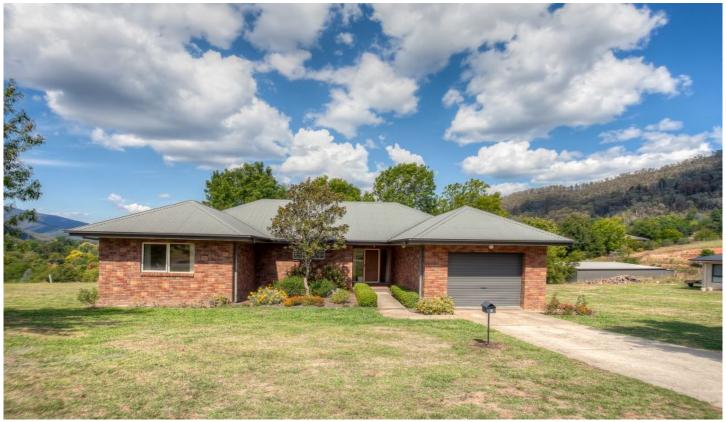

## 2 Walnut Grove Bright VIC

Set in the highly regarded locale of Walnut Grove, number 2 Walnut offers a fabulous opportunity to acquire a property with huge potential for some future internal remodelling, extending for a 4th bedroom, perhaps some external additions or to just enjoy as is.

Currently offering 3 bedrooms and 2 bathrooms, lovely views of our valley with winter views through to Mount Bogong and its snow capped peak, decking to relax or entertain on and a single lock-up garage.

Internally you will find kitchen with island bench and corner pantry, large living area with views from every window, split system and open fire place, robes to all bedrooms, double glazing and internal access from the garage.

Outside you will be spreading yourself out on over 3/4 of an

3 📭 2 🔓 2 🖨

Land Size: 2918 sqm

View : https://www.dickensrealestate.com.au/sale/

vic/north-eastern/bright/residential/house/57

42360

The Sales Team 03 5755 1307