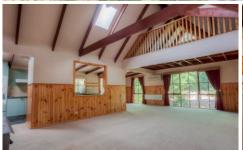

## 22 Lumley Drive Bright VIC

Set on a quarter acre parcel of land with well established trees, shrubs and gardens, and in a quiet yet central location you will find this character filled home.

A feeling of walking into a home from up the mountain awaits with its chalet styling inside including vaulted ceilings and timber dado's. There are 2 mezzanines that create some unique space for kids play or a spare mattress or 2.

Offering 2 bedrooms and 2 bathrooms on ground level as well as 2 mezzanine areas that are above the lounge room space. Plenty of living space, nice kitchen and direct access out to the undercover decking.