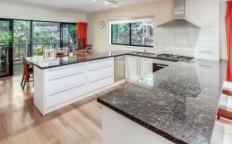

Natural light floods in through the abundance of windows while gorgeous timber floors ensure the open-plan layout feels expansive and inviting. In the heart of the home sits the stylish kitchen with ample bench space, a walk-in pantry and a suite of stainless steel appliances including a gas cooktop and a dishwasher.