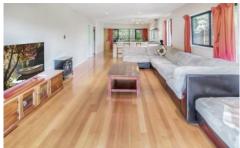

Natural light floods in through the abundance of windows while gorgeous timber floors ensure the open-plan layout feels expansive and inviting. In the heart of the home sits the stylish kitchen with ample bench space, a walk-in pantry and a suite of stainless steel appliances including a gas cooktop and a dishwasher.