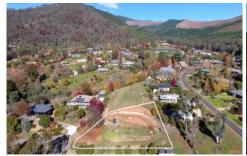

## 13b Porcellatos Lane Bright VIC

Situated in a quiet pocket of town and gaining a nice vantage point from its elevated setting, is this fabulous half acre block with all town services ready to go, site works complete and just in need of you and your imagination.

The land has already had significant earth works completed, with the site for the house already leveled out, drainage in place and driveway formed, ready for your ultimate design work to begin.

Land Size: 2239 sqm