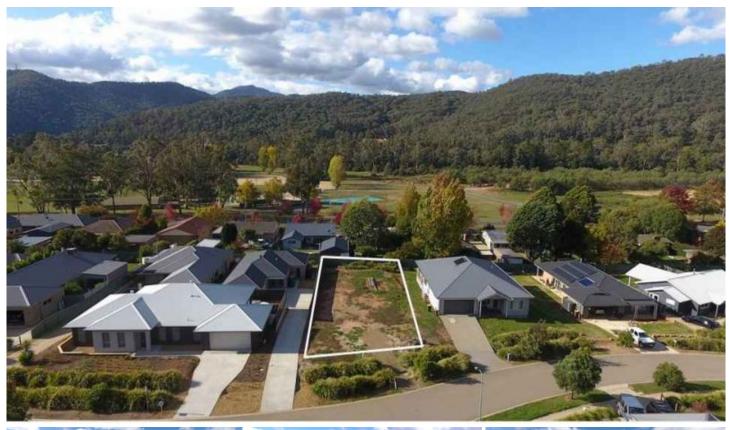

## 12 Mystery Basin Rise Bright VIC

This block is one of the last remaining vacant lots on this quiet cul-de-sac which is situated in a peaceful part of Bright. Perfect for anyone looking to be close to all the sporting facilities our town has to offer with Pioneer Park and Mystic Mountain Bike Park right at your door step. A neat parcel of land with all underground services, partially fenced and a lovely northerly outlook.

Land Size: 733 sqm

View : https://www.dickensrealestate.com.au/sale/

vic/north-eastern/bright/residential/land/574

2354

The Sales Team 03 5755 1307

**Gerard Gray** 03 5755 1307