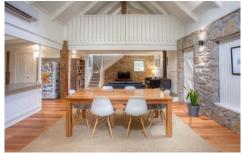

Offering 4 bedrooms and 1 &1/2 bathrooms, the home has had many recent upgrades and offers its new owners the opportunity to unpack & enjoy the timeless appeal of its timber & stone construction.

Enter in to a spacious open plan living area with timber lined raked ceilings, more than ample kitchen with island bench and space that manages to feel cosy for the winter months and cool for the warmer months all at the same time.

Upstairs the mezzanine level makes for a place to play,

4 🗀 1 🔓 3 🖨

**Building Size**: 175 sqm **Land Size**: 3130 sqm

View : https://ww

: https://www.dickensrealestate.com.au/s ale/vic/north-eastern/wandiligong/reside