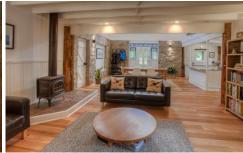

Offering 4 bedrooms and 1 &1/2 bathrooms, the home has had many recent upgrades and offers its new owners the opportunity to unpack & enjoy the timeless appeal of its timber & stone construction.

Enter in to a spacious open plan living area with timber lined raked ceilings, more than ample kitchen with island bench and space that manages to feel cosy for the winter months and cool for the warmer months all at the same time.