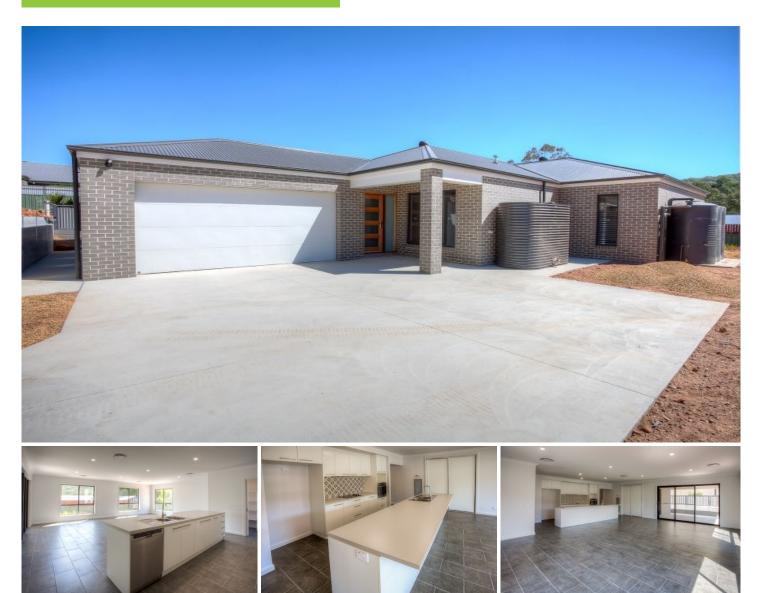

## 16 Mystery Basin Rise Bright VIC

Residential land is becoming harder and harder to find in the Bright area. Here is the perfect solution!

Have a look at this brand new 2 bedroom brick veneer home with double lock up garage and generous living space. Featuring ducted heating and cooling, covered outdoor entertaining, fencing and paved driveway. Located just around the corner from Pioneer Park & Alpine Events Centre which features; tennis courts, football/cricket ground/netball courts, pump cycling track and equestrian facilities. Mystic Park mountain bike trails are also nearby along with the popular Mystic launch site for paragliders. If you are looking for something a little larger take a look at our other property at 14A Mystery Basin Rise.