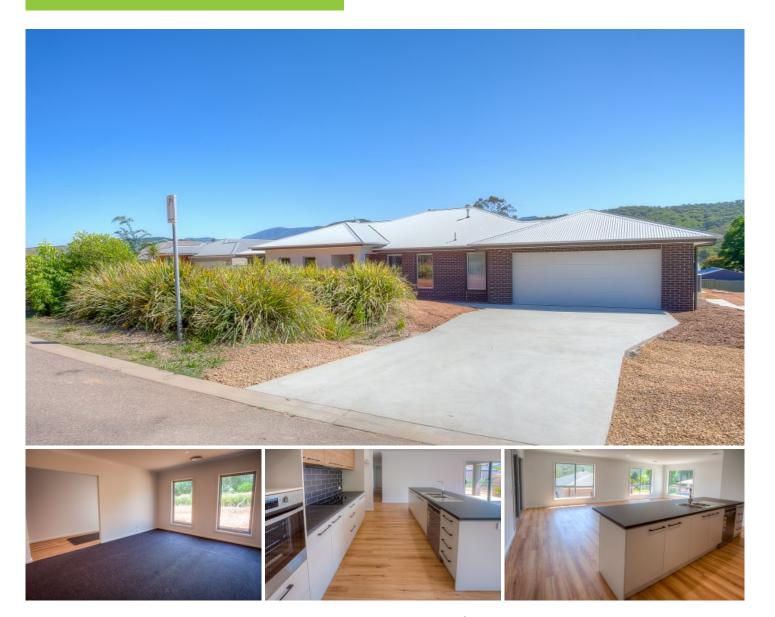

## 14A Mystery Basin Rise Bright VIC

Residential land is becoming harder and harder to find in the Bright area. Here is the perfect solution!

Have a look at this brand new 3 bedroom brick veneer home with double lock-up garage and generous living spaces. Featuring ducted heating and cooling, covered outdoor entertaining, fencing and paved driveway. Located just around the corner from Pioneer Park & Alpine Events Centre which features; tennis courts, football/cricket ground/netball courts, pump cycling track and equestrian facilities. Mystic Park mountain bike trails are also nearby along with the popular Mystic launch site for paragliders. If you are looking for something a little smaller, take a look at our other property at 16 Mystery Basin Rise.

## 3 🛤 2 🚔 2 🚔

| Building Size | : 177 sqm |
|---------------|-----------|
| Land Size     | : 515 sqm |

View

- m
- - : https://www.dickensrealestate.com.au/s ale/vic/north-eastern/bright/residential/h ouse/5236865