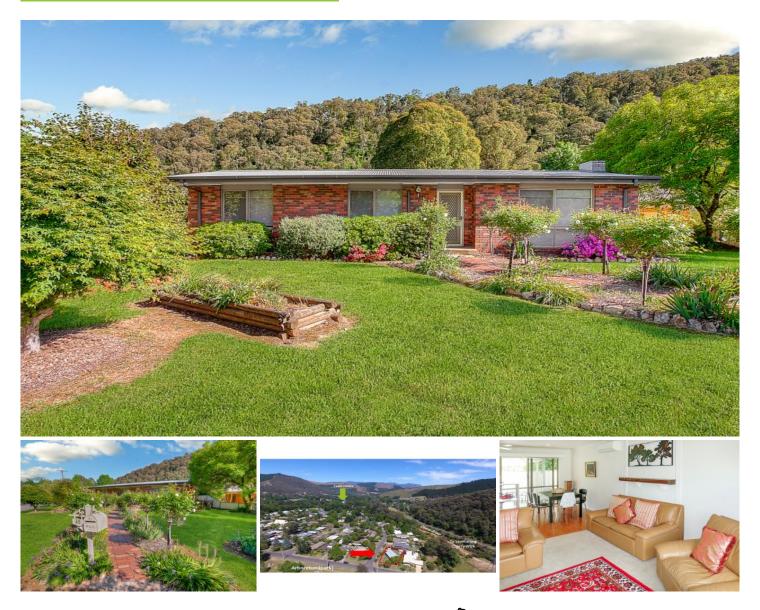

## 45 Hawthorn Lane Bright VIC

A fabulous opportunity to secure this recently renovated 3 bedroom single level home, set on a corner allotment, overlooking the tranquil surrounds of Bright's Arboretum in a quiet pocket of town. Moments from the banks of the Ovens River and only a short stroll into the centre of town along the beautiful Cherry Walk.

Strolling up your rose lined garden path you are sure to enjoy that feeling of arriving home once you enter this inviting and impressive offering.

Internally you are set to enjoy an open plan living space where the kitchen features an island bench, more than ample storage with under bench and overhead cupboard space and gas cooking.

The home itself offers absolute comfort with reverse cycle