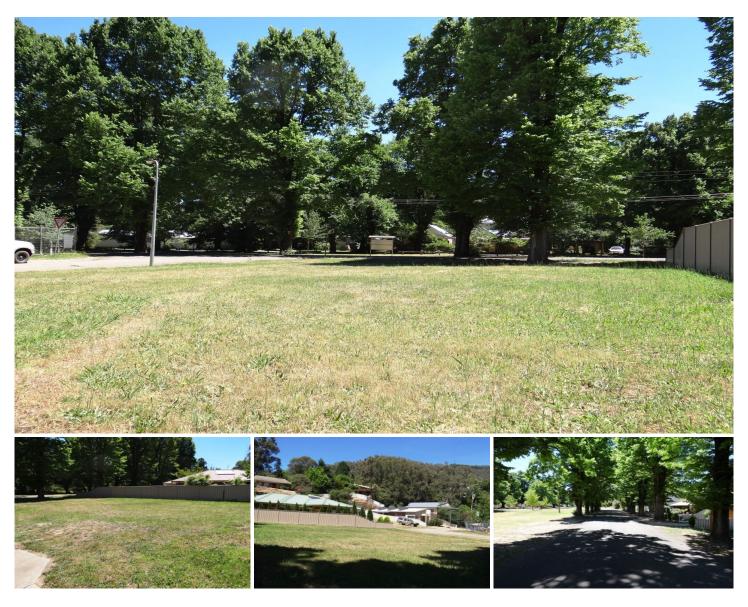

## **1 Kilfinan Crescent Bright VIC**

Hard to find flat parcel of land located literally a short one and half minutes from retail shops, restaurants and coffee shops. The Murray to Mountains shared walking and cycling trail is located twenty metres from the front boundary. This is a rare opportunity to secure one of the last remaining parcels of vacant land this close to the heart of town. Do not hesitate to call one of our sales team, we are available 7 days a week.

- ? General Residential Zoning
- ? Approximately 480m2? Very short walk into town centre
- ? Rail Trail and parkland at your doorstep
- ? All town services available

## Land Size : 480 sqm

View

: https://www.dickensrealestate.com.au/sale/ vic/north-eastern/bright/residential/land/519 8847

The Sales Team 03 5755 1307

Scott McCallum 03 5755 1307