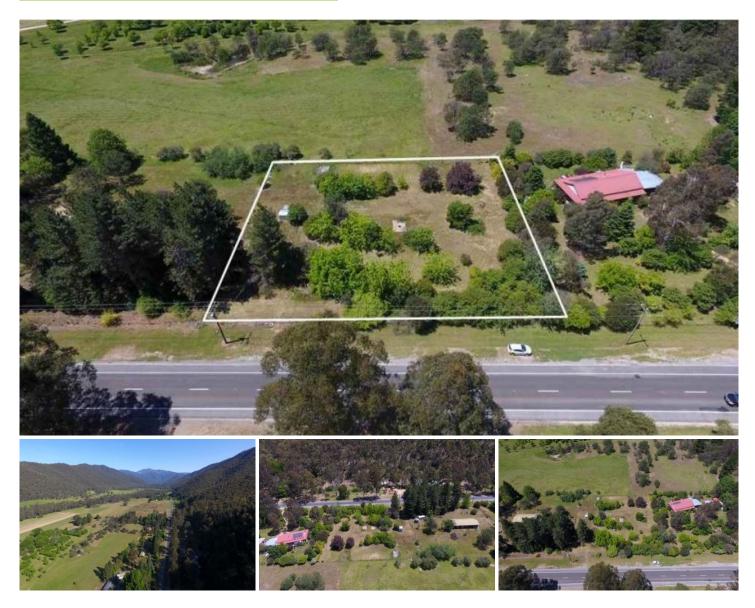

## 985 Great Alpine Road Freeburgh VIC

Well look no further than this excellent opportunity for anyone who has been chasing that elusive "acre" block of land.

Situated in Freeburgh, only 10 minutes from Bright, 10 minutes from Harrietville & 45 minutes from Mount Hotham is this nice & flat 1 acre parcel of land.

4123m2 in size, offering a fabulous rural outlook to the east, getting plenty of valley sunshine, established shrubs creating some privacy from the road, fully fenced and at this size you will have plenty of room for a house, shed & the family to drop in with the van and stay for a while.

Land Size: 4123 sqm

View

: https://www.dickensrealestate.com.au/sale/ vic/north-eastern/freeburgh/residential/land/

5191502

The Sales Team 03 5755 1307