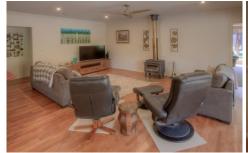

## 20 Hughes Lane Eurobin VIC

Imagine yourself on a 15 acre property nestled in the foothills of Mount Buffalo, just a stone's throw from the Ovens River.

Offered for sale is this unique rural property - the type which rarely becomes available to purchase. It consists of four large bedrooms, each with walk-in robes; the master has its own ensuite and is located at the opposite end of the home from the remaining 3 bedrooms, giving the ability for a parent's retreat to be separate to the remaining areas of the home. The family living area overlooks the covered outdoor living space adjacent the solar heated pool. The kitchen boasts a large 900mm electric oven and cook-top, plenty of bench space, walk-in pantry and a large fridge recess, suitable for today's modern two-door refrigerators. A large study is the perfect place for those who wish to work from home.