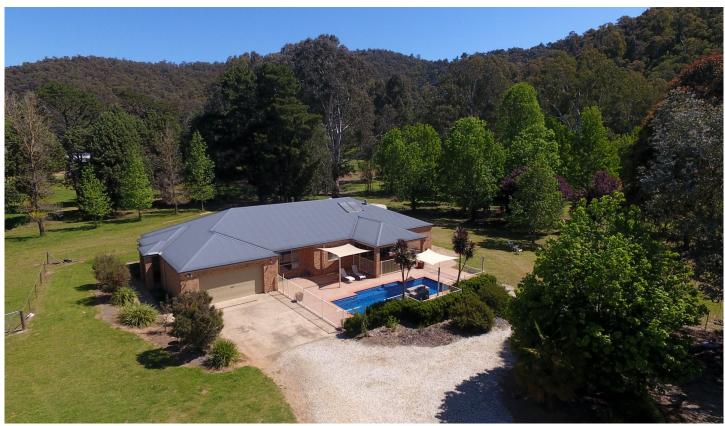

## 20 Hughes Lane Eurobin VIC

Imagine yourself on a 15 acre property nestled in the foothills of Mount Buffalo, just a stone's throw from the Ovens River.

Offered for sale is this unique rural property - the type which rarely becomes available to purchase. It consists of four large bedrooms, each with walk-in robes; the master has its own ensuite and is located at the opposite end of the home from the remaining 3 bedrooms, giving the ability for a parent's retreat to be separate to the remaining areas of the home. The family living area overlooks the covered outdoor living space adjacent the solar heated pool. The kitchen boasts a large 900mm electric oven and cook-top, plenty of bench space, walk-in pantry and a large fridge recess, suitable for today's modern two-door refrigerators. A large study is the perfect place for those who wish to work from home.

Outside, you will find a large lock-up machinery shed, a

4 🕒 2 🔓 4 🗬

Land Size: 15 Acres

View : https://www.dickensrealestate.com.au/sale/

vic/north-eastern/eurobin/residential/rural/51

91061

The Sales Team 03 5755 1307