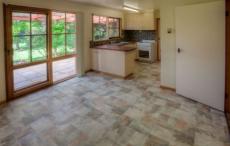

The spacious separate lounge room and entrance lead into the dining/kitchen area. From here you can access the rear verandah and the established garden where you can retreat to enjoy your own little oasis. The master bedroom is generous in size with built-in robe and its own split system air-conditioner. The rest of the house also has ducted heating, a gas heater and another split system air-conditioner. The bathroom has bath, shower, vanity and the toilet is separate.