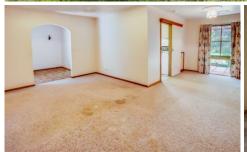

The spacious separate lounge room and entrance lead into the dining/kitchen area. From here you can access the rear verandah and the established garden where you can retreat to enjoy your own little oasis. The master bedroom is generous in size with built-in robe and its own split system air-conditioner. The rest of the house also has ducted heating, a gas heater and another split system air-conditioner. The bathroom has bath, shower, vanity and the toilet is separate.