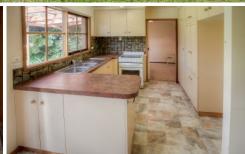

The spacious separate lounge room and entrance lead into the dining/kitchen area. From here you can access the rear verandah and the established garden where you can retreat to enjoy your own little oasis. The master bedroom is generous in size with built-in robe and its own split system air-conditioner. The rest of the house also has ducted heating, a gas heater and another split system air-conditioner. The bathroom has bath, shower, vanity and the toilet is separate.