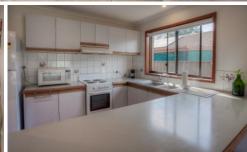

- ? Easy walk to shops, river and parks less than 900m from centre of town
- ? 3 bedrooms with WIR/BIR
- ? 2 bathrooms
- ? Rumpus/storage room
- ? Central ducted heating throughout
- ? Split system in living/dining
- ? New laminate flooring carpets and blinds throughout
- ? Large colour bond steel frame shed with power
- ? Easy maintenance garden