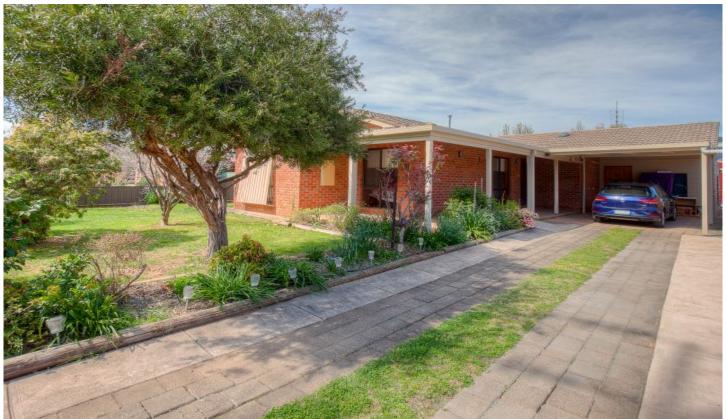

## 44 Mountbatten Avenue Bright VIC

Excellent affordable home, for the young family, where there is plenty of space for the kids to play safely in the secure rear yard. It is located adjacent the Memorial Arboretum Walk and Parkland, which adjoins the scenic Cherry Walk and Ovens River.

- ? Easy walk to shops, river and parks less than 900m from centre of town
- ? 3 bedrooms with WIR/BIR
- ? 2 bathrooms
- ? Rumpus/storage room
- ? Central ducted heating throughout
- ? Split system in living/dining
- ? New laminate flooring carpets and blinds throughout
- ? Large colour bond steel frame shed with power
- ? Easy maintenance garden

This one is ready to go; you won't have to lift a finger!

3 📭 2 🖺 1 🗬

**Building Size**: 14 sqm **Land Size**: 663 sqm

View : https://www.did

: https://www.dickensrealestate.com.au/s ale/vic/north-eastern/bright/residential/h