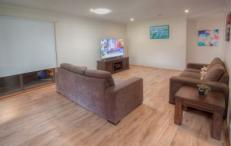

- ? Easy walk to shops, river and parks less than 900m from centre of town
- ? 3 bedrooms with WIR/BIR
- ? 2 bathrooms
- ? Rumpus/storage room
- ? Central ducted heating throughout
- ? Split system in living/dining
- ? New laminate flooring carpets and blinds throughout
- ? Large colour bond steel frame shed with power
- ? Easy maintenance garden