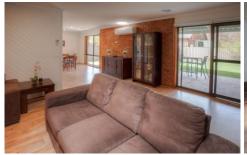

- ? Easy walk to shops, river and parks less than 900m from centre of town
- ? 3 bedrooms with WIR/BIR
- ? 2 bathrooms
- ? Rumpus/storage room
- ? Central ducted heating throughout
- ? Split system in living/dining
- ? New laminate flooring carpets and blinds throughout
- ? Large colour bond steel frame shed with power
- ? Easy maintenance garden