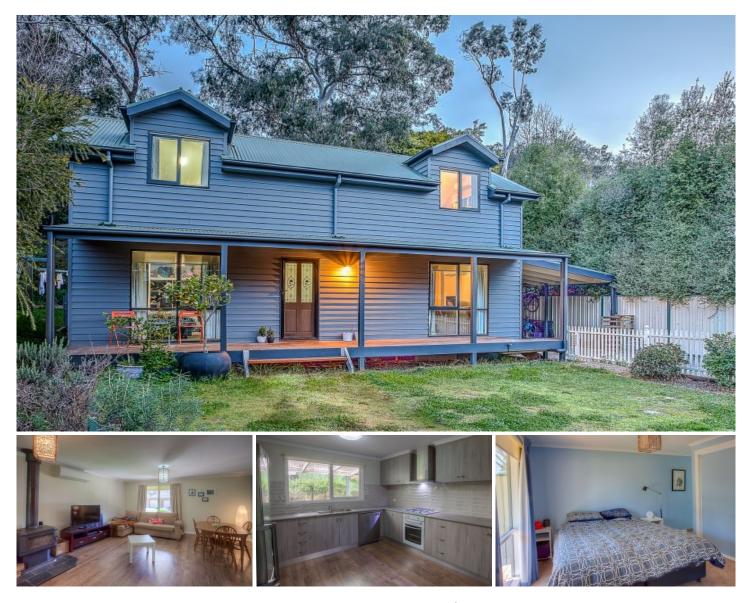

## **11 Kilfinan Crescent Bright VIC**

Fantastic investment opportunity to secure a highly sought after craftsman built home, located only moments away from shops, cafes and restaurants. Perfect for the investor or as a home for those who lead a busy lifestyle.

Properties in this area of town rarely come onto the market. ? 5 Star energy rating

- ? Air conditioning and wood fire
- ? 3 bedrooms
- ? 2 bathrooms
- ? 16 squares of living
- ? Single carport
- ? 2 minutes walk to shopping precinct
- ? Low maintenance
- ? Currently with a six month tenancy in place
- ? Easy access to the 'Rail Trail' walking and cycle track.

## 3 🛤 2 🚰 1 🚘

Building Size : 16 sqm

Land Size View

: 499 sqm

: https://www.dickensrealestate.com.au/s ale/vic/north-eastern/bright/residential/h ouse/5061002

The Sales Team 03 5755 1307