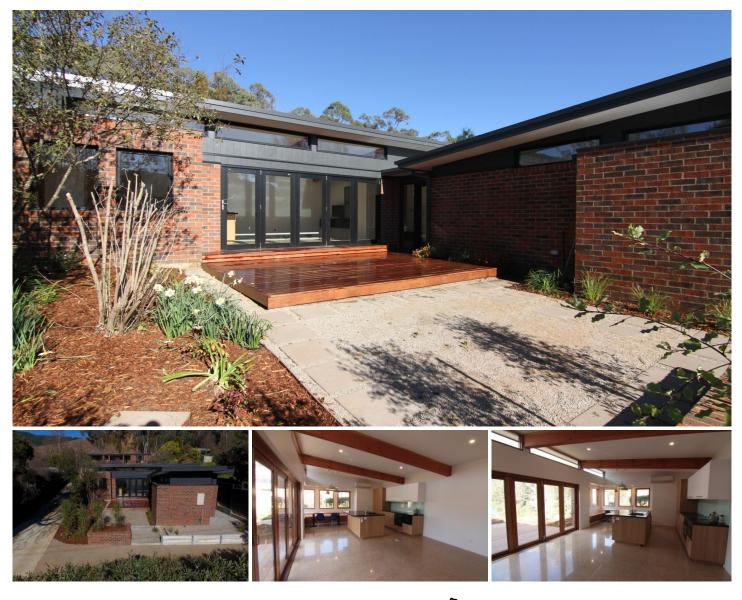

## 62A Coronation Avenue Bright VIC

Just move on in and enjoy this brand spanking new townhouse that is situated within walking distance of the centre of town. Set on a very low maintenance parcel of 355m2 with all your landscaping already complete, you will enjoy sitting in this elevated position and taking in the northerly outlook whether you are outside on the deck or sitting inside with your huge stacked doors pushed to one side, getting the best of indoor/outdoor living.

Open plan living space that is north facing, has a stunning polished concrete floor, a raked ceiling with exposed timber trusses and an abundance of glass for natural light.

Built-in table with wrap around seating, kitchen with large central island bench, built-in cabinetry for the TV and reverse cycle unit means that all you need to do is bring in a few touches of "you" to make this your home or holiday