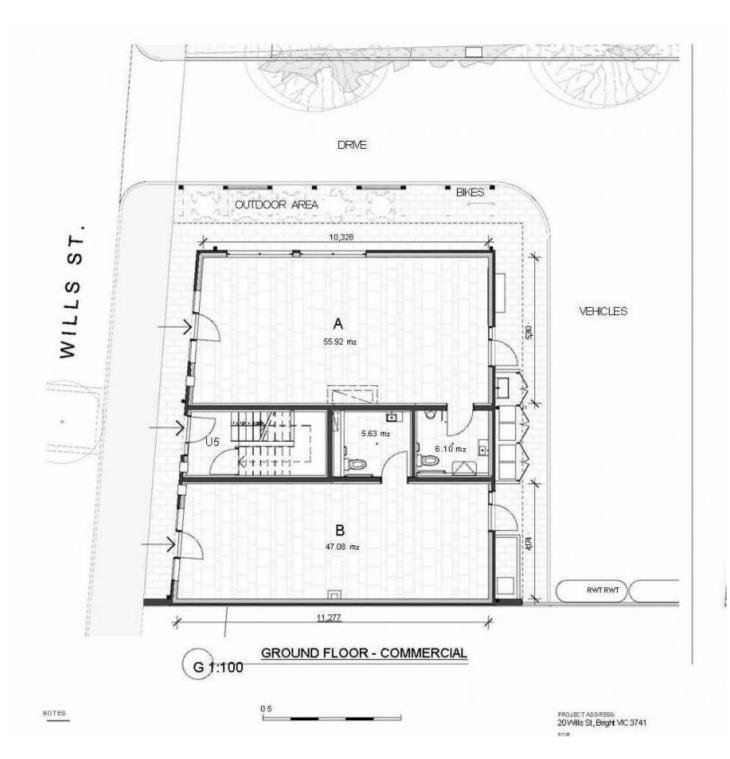

Shop A will be approx. 55.91m2 and Shop B will be approx. 46.26 m2

All shops have split systems and data points installed and shop A will be fitted with a grease trap and provisional space for extraction system for cooking.