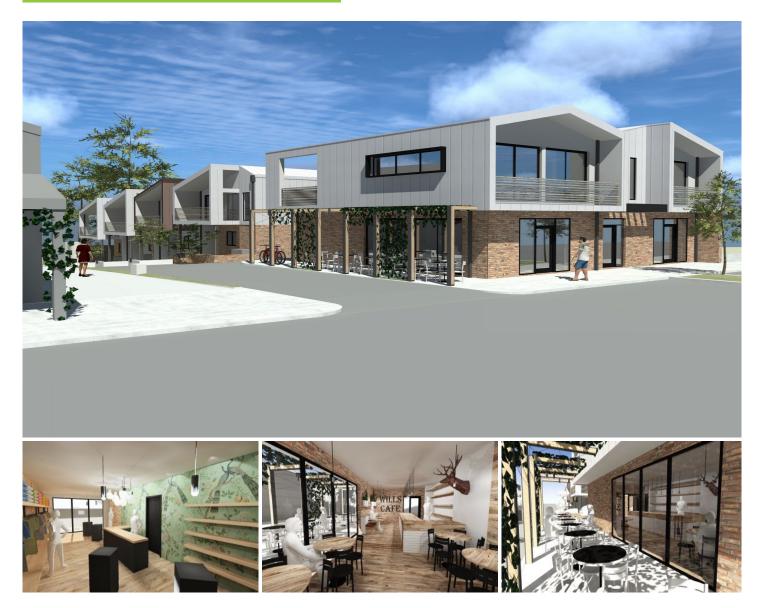

## A & B/20 Wills Street Bright VIC

Due for completion at the end of 2019, this brand new retail development of two shops offers you an exceptional opportunity to establish or relocate your business. Bright's next vibrant new commercial precinct, it's the perfect spot for your new restaurant/café, office or boutique shop. A modern, architecturally designed shop frontage will offer your business superior street appeal.

Shop A will be approx. 55.91m2 and Shop B will be approx. 46.26 m2

All shops have split systems and data points installed and shop A will be fitted with a grease trap and provisional space for extraction system for cooking.