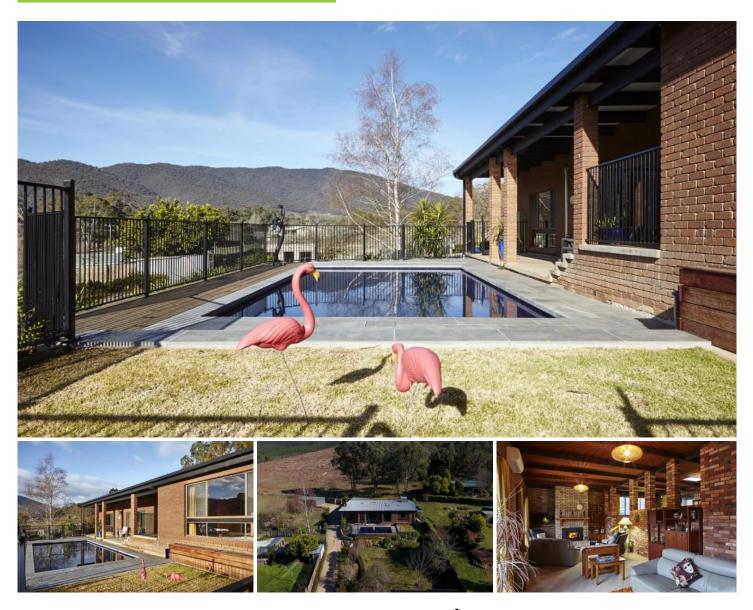

## 62b Coronation Avenue Bright VIC

There are just so many reasons to look closer at this solid brick family home, whether that be for permanent living or if you are lucky enough to have this property as your weekend escape. From its elevated setting and northerly aspect offering you views across the Pioneer Park precinct and to the surrounding hills, to its direct access out your back door and straight on to the trails of our amazing Mystic Bowl area.

Sitting on a spacious 1650m2 parcel of land, the home of some 22sq is of a double brick construction and features a double carport along with a freestanding lock up colorbond garage/workshop.

Inside you get to embrace the best of the 80's and enjoy the spacious layout, exposed brick walls and timber beams, large kitchen with huge island bench and timber cabinetry,