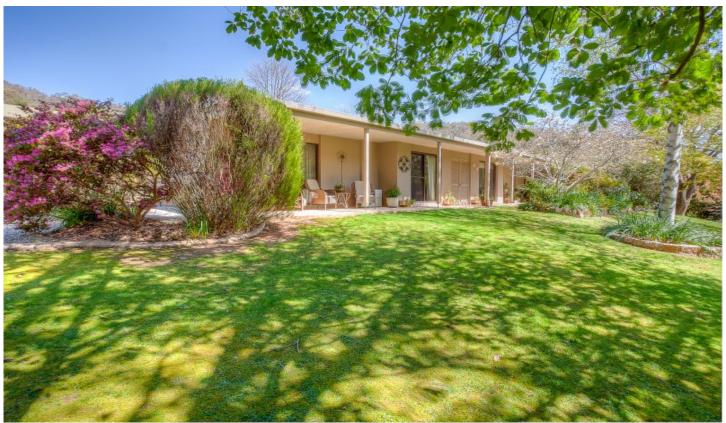

## 7 Iarias Lane Bright VIC

Sitting in the centre of this beautifully set out 1 acre allotment is a generational home that offers much flexibility in its layout. Ideal for a couple wanting space for when the family arrive, through to Mum, Dad, the kids and Grandma & Grandpa living all under the one roof with ease.

With its northerly aspect the home captures lovely dappled light as it filters through the mature surrounding trees and gardens. Spread over 28 squares of living space, as mentioned it really can tick all the boxes for flexible living arrangements with space to spare.

The home features;

4 large bedrooms, 3 with built-in robes and 1 with a walk-in robe, all with ceiling fans

2 kitchens

2 bathrooms, both remodelled.

4 🕒 2 📛 6 🖨

Land Size: 4036 sqm

View : https://www

: https://www.dickensrealestate.com.au/sale/ vic/north-eastern/bright/residential/house/49