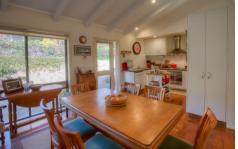

The home features;

4 large bedrooms, 3 with built-in robes and 1 with a walk-in robe, all with ceiling fans

2 kitchens

2 bathrooms, both remodelled.

4 🕒 2 📛 6 🖨

Land Size: 4036 sqm

View : https://www

: https://www.dickensrealestate.com.au/sale/ vic/north-eastern/bright/residential/house/49