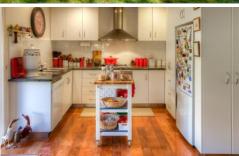

The home features;

4 large bedrooms, 3 with built-in robes and 1 with a walk-in robe, all with ceiling fans

2 kitchens

2 bathrooms, both remodelled.

4 🕒 2 📛 6 🖨

Land Size: 4036 sqm

View : https://www

: https://www.dickensrealestate.com.au/sale/ vic/north-eastern/bright/residential/house/49