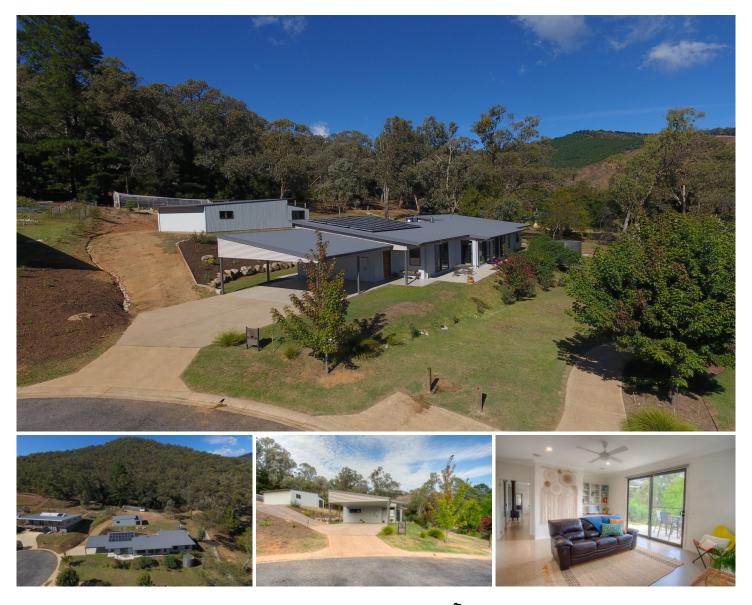

## 15 Leader Reef Drive Bright VIC

Whether this is for your everyday family home or a luxurious holiday base, you need to sit up and take note of this stunning offering at 15 Leader Reef Drive.

Situated at the end of the court, with crown land and the start of the Huggins Lookout walking trail behind you and no direct neighbours on your northern or western boundaries, you will enjoy a sense of space rarely afforded in such a central location.

At 3 years of age the property surrounds are starting to mature nicely and will offer you the opportunity to move in and enjoy, knowing that all the landscaping, plantings and hard work is behind you, its now just time to relax.

Architecturally designed by Ross Beaver of Sunjoule design, the home has been thoughtfully constructed to