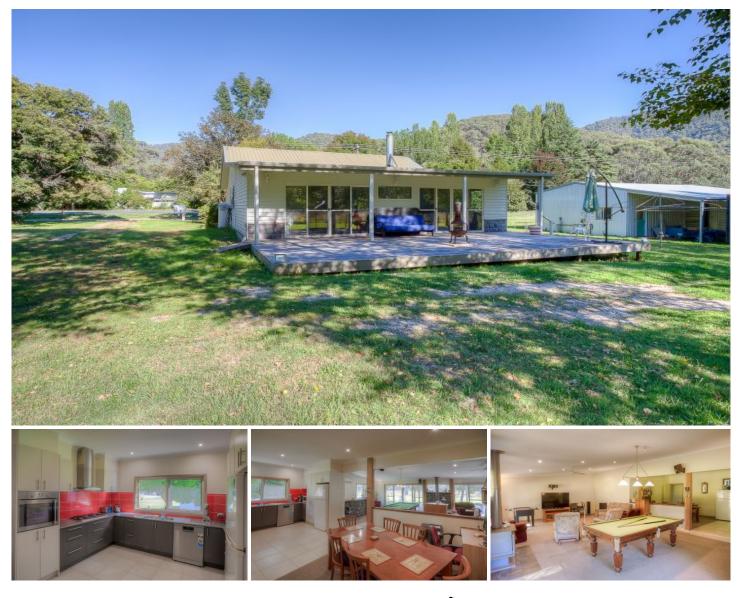

The capital improvements include a refurbished 3 bedroom, 2 bathroom home featuring a huge living space addition and lovely spacious deck area overlooking the farmland to the rear. An extra large garage/shed with a lean-to annexe, perfect for storage of machinery and as a workshop. The

## 3 🍋 2 📛 3 🖨

Building Size : 204 sqm Land Size

- : 94.78 Acres
- View
- - : https://www.dickensrealestate.com.au/s ale/vic/north-eastern/harrietville/residenti al/acreagesemirural/4783006

The Sales Team 03 5755 1307