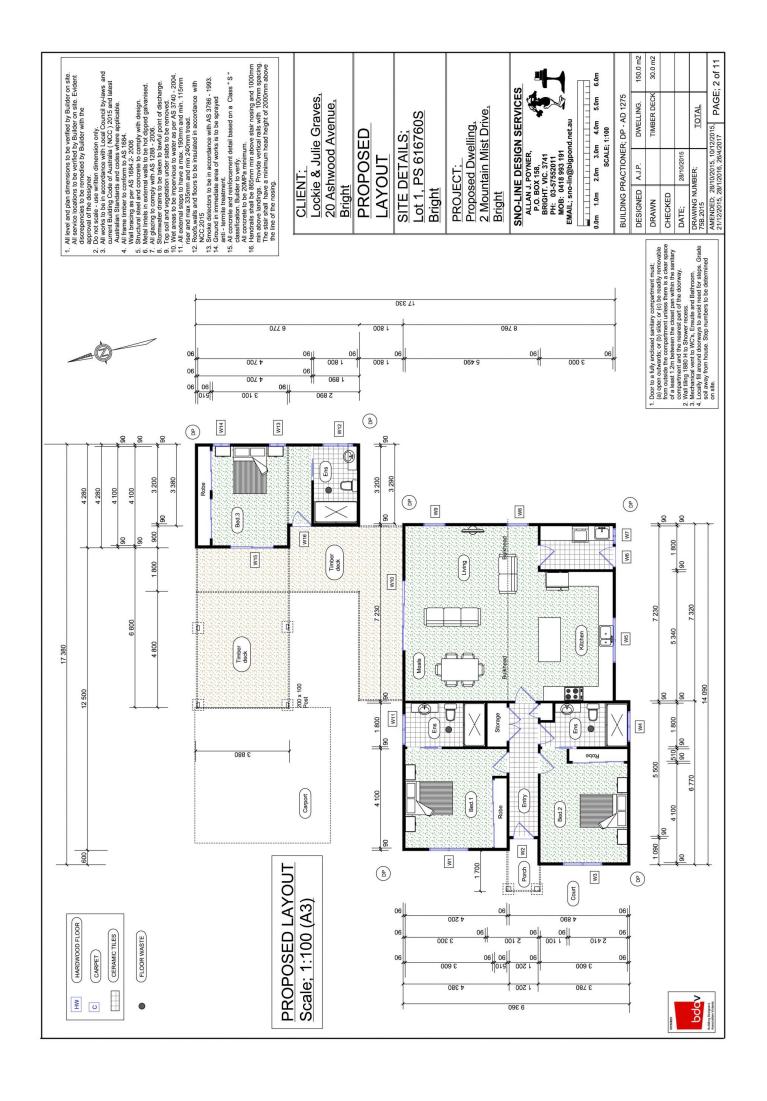

## 2 Mountain Mist Drive Bright VIC

Dickens Real Estate is proud to present for sale this craftsman built award-winning home.

From the minute you walk into this indoor/outdoor living style home you know there has been no expense spared on quality in building and presentation of this unique home. Featuring a beautiful modern kitchen which any budding chef would love to create their magic in, that opens out into the dining and lounge entertaining area which takes in amazing northerly aspects and sunlight. All of this over looks the outside entertainment area where you can relax and chill.

Each of the large bedrooms comprises built-in robes and their own beautifully appointed ensuites.

Situated on a very easily maintained block within a very short stroll to everything the beautiful town of Bright has to offer, such as the splash park, the river precinct, pubs, brewery and restaurants, this home is very well placed to

3 📮 3 🔓 2 😭

**Building Size**: 150 sqm **Land Size**: 486 sqm

View : 486 sqr

: https://www.dickensrealestate.com.au/s ale/vic/north-eastern/bright/residential/h

ouse/4759928

The Sales Team 03 5755 1307