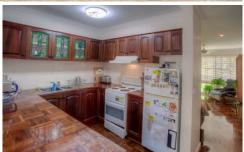

The townhouse offers plenty of flexibility with the 2 bedrooms in the main residence complimented with an additional sleep-out, which offers additional accommodation and living space and a built-in bar area for entertaining. A private courtyard divides the main dwelling and the sleep-out with maintenance kept to a minimum as the entire external area is concrete paved.