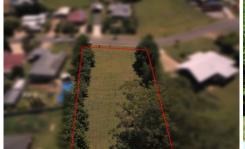

## 20 Norman Court Bright VIC

This large building block (2000sqm) is a rare opportunity to buy prime land. It is centrally located in a cul-de-sac so it's a quiet, attractive and well desired residential neighbourhood with a short walk to town (less than 800 metres). Close to restaurants, coffee shops, supermarkets, ice-creamery, river precinct and all of the other fantastic places on offer in the township of Bright. Affording the very best in a relaxed and safe area to build your family home or holiday property, it already has town water and power connected so ready to build on BUT also has a premium high quality deep bore for any pool, garden or additional domestic needs. There are also established trees on the boundaries for immediate privacy.

Type : Land Land Size : 2000 sqm

View : https://www.dickensrealestate.com.au/sale/

vic/north-eastern/bright/residential/land/469

1498

The Sales Team 03 5755 1307