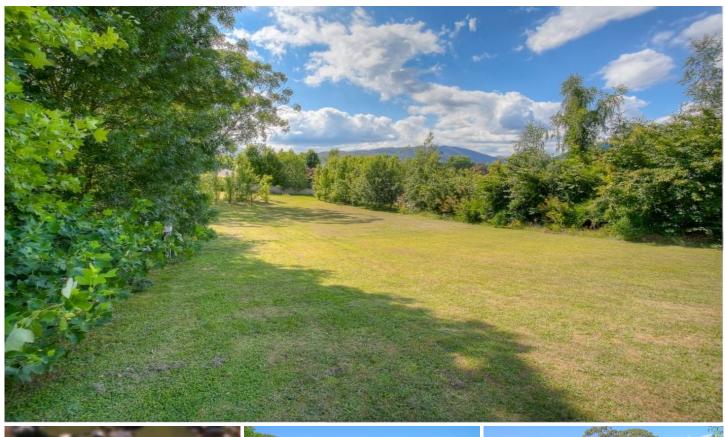

## 20 Norman Court Bright VIC

This large building block (2000sqm) is a rare opportunity to buy prime land. It is centrally located in a cul-de-sac so it's a quiet, attractive and well desired residential neighbourhood with a short walk to town (less than 800 metres). Close to restaurants, coffee shops, supermarkets, ice-creamery, river precinct and all of the other fantastic places on offer in the township of Bright. Affording the very best in a relaxed and safe area to build your family home or holiday property, it already has town water and power connected so ready to build on BUT also has a premium high quality deep bore for any pool, garden or additional domestic needs. There are also established trees on the boundaries for immediate privacy.