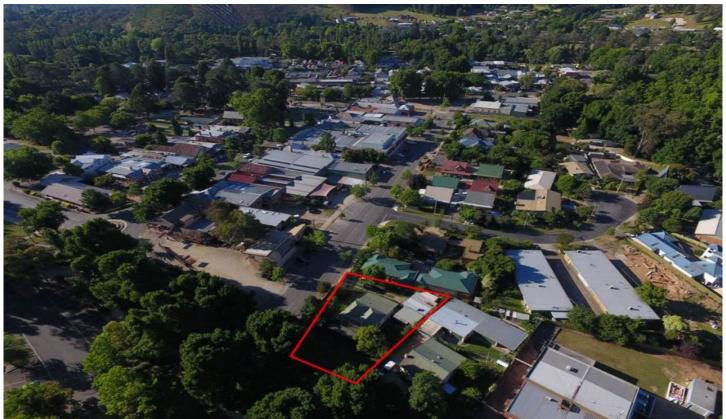

## 1 Cobden Street Bright VIC

Set on the highly visual corner of Cobden & Wills Street is this well presented 4 bedroom home that sits on 620m2 of commercially zoned land.

As it stands this property would easily rent out as a permanent rental property, making this a fabulous opportunity to land bank this for future development.

Open plan living, good size bedrooms, garage or workshop and all only about 80m from the top roundabout and less than 200m to the clock tower & the centre of town.

A site that would make for the perfect spot for a mixed development in the future of shops or office space on ground level with apartments above.