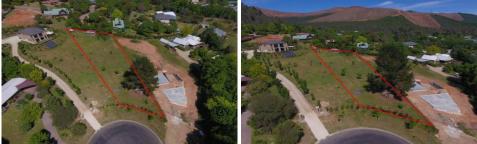

## 7 James Close Bright VIC

When you walk across this gently sloping land in James Close it is impossible not to fall in love with the outlook that it offers. Whether it is looking west out of our valley, to the north and our surrounding hills or east across the town's centre looking directly at Mount Bogong, every day will provide you with something different as you sit back and let the world pass you by.

At just over half an acre and with all services available this is one of very few allotments such as this yet to be built on; securing this allotment is securing your future.

## Land Size : 2048 sqm

View

 https://www.dickensrealestate.com.au/sale/ vic/north-eastern/bright/residential/land/459 0573

The Sales Team 03 5755 1307

Gerard Gray 03 5755 1307

03 5755 1307