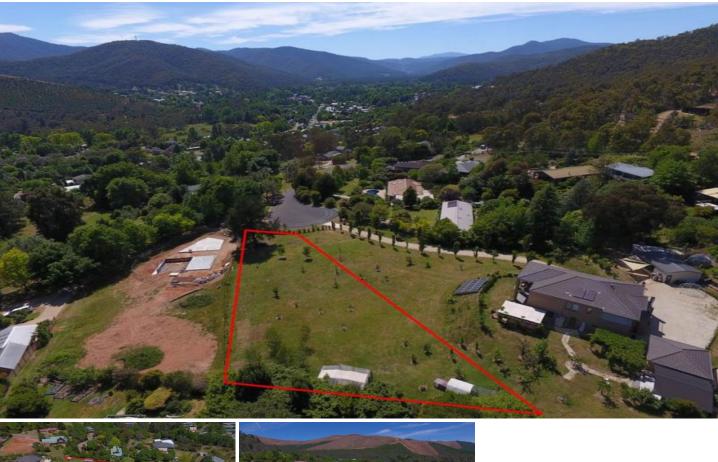

## 7 James Close Bright VIC

When you walk across this gently sloping land in James Close it is impossible not to fall in love with the outlook that it offers. Whether it is looking west out of our valley, to the north and our surrounding hills or east across the town's centre looking directly at Mount Bogong, every day will provide you with something different as you sit back and let the world pass you by.

At just over half an acre and with all services available this is one of very few allotments such as this yet to be built on; securing this allotment is securing your future.

## Land Size : 2048 sqm

View

 https://www.dickensrealestate.com.au/sale/ vic/north-eastern/bright/residential/land/459 0573

The Sales Team 03 5755 1307

Gerard Gray 03 5755 1307

03 5755 1307