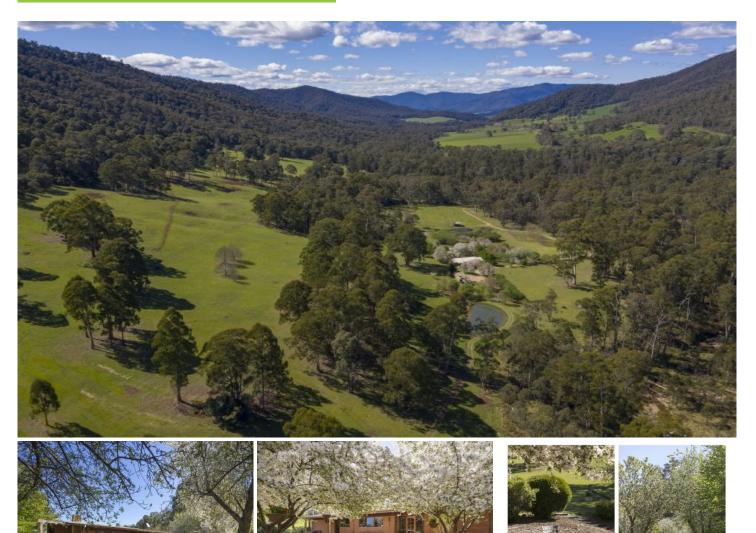

## 90 Swamp Wallaby Track Buckland VIC

This thoroughly unique, 200 acre landholding is located within a pocket of the Mount Buffalo National Park and its listing for sale is offering you a rare opportunity to purchase this idyllic rural property.

The established north facing home of mud brick construction is nestled in a very private & beautiful setting, offering space, sustainable living & an enviable lifestyle - completely off the grid!