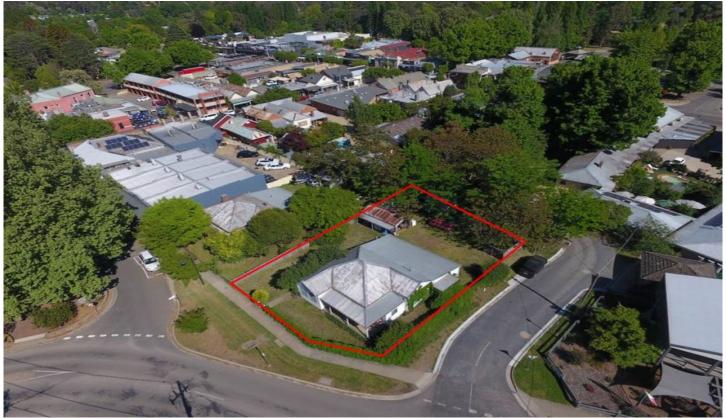

## 3 Camp Street Bright VIC

A fabulous opportunity to secure a future development site of approx. 550m2, located right in the heart of town.

Situated on the corner of Camp Street and Howitt Lane, less than 100m from the clock tower and Ireland Street, it is easy to see that the current home that resides here, is not this sites highest and best use.

Happily tenanted for now so why not land bank this site for the future and given how tightly held Bright's Commercial precinct is, you are sure not to go wrong.

A site that would make for the perfect spot for a mixed development of shops fronting the street and lane with apartments above.

3 📭 1 🔓 1 😭

Land Size: 550 sqm

View : https://www.dickensrealestate.com.au/sale/

vic/north-eastern/bright/residential/house/45

53218

**Gerard Gray** 03 5755 1307